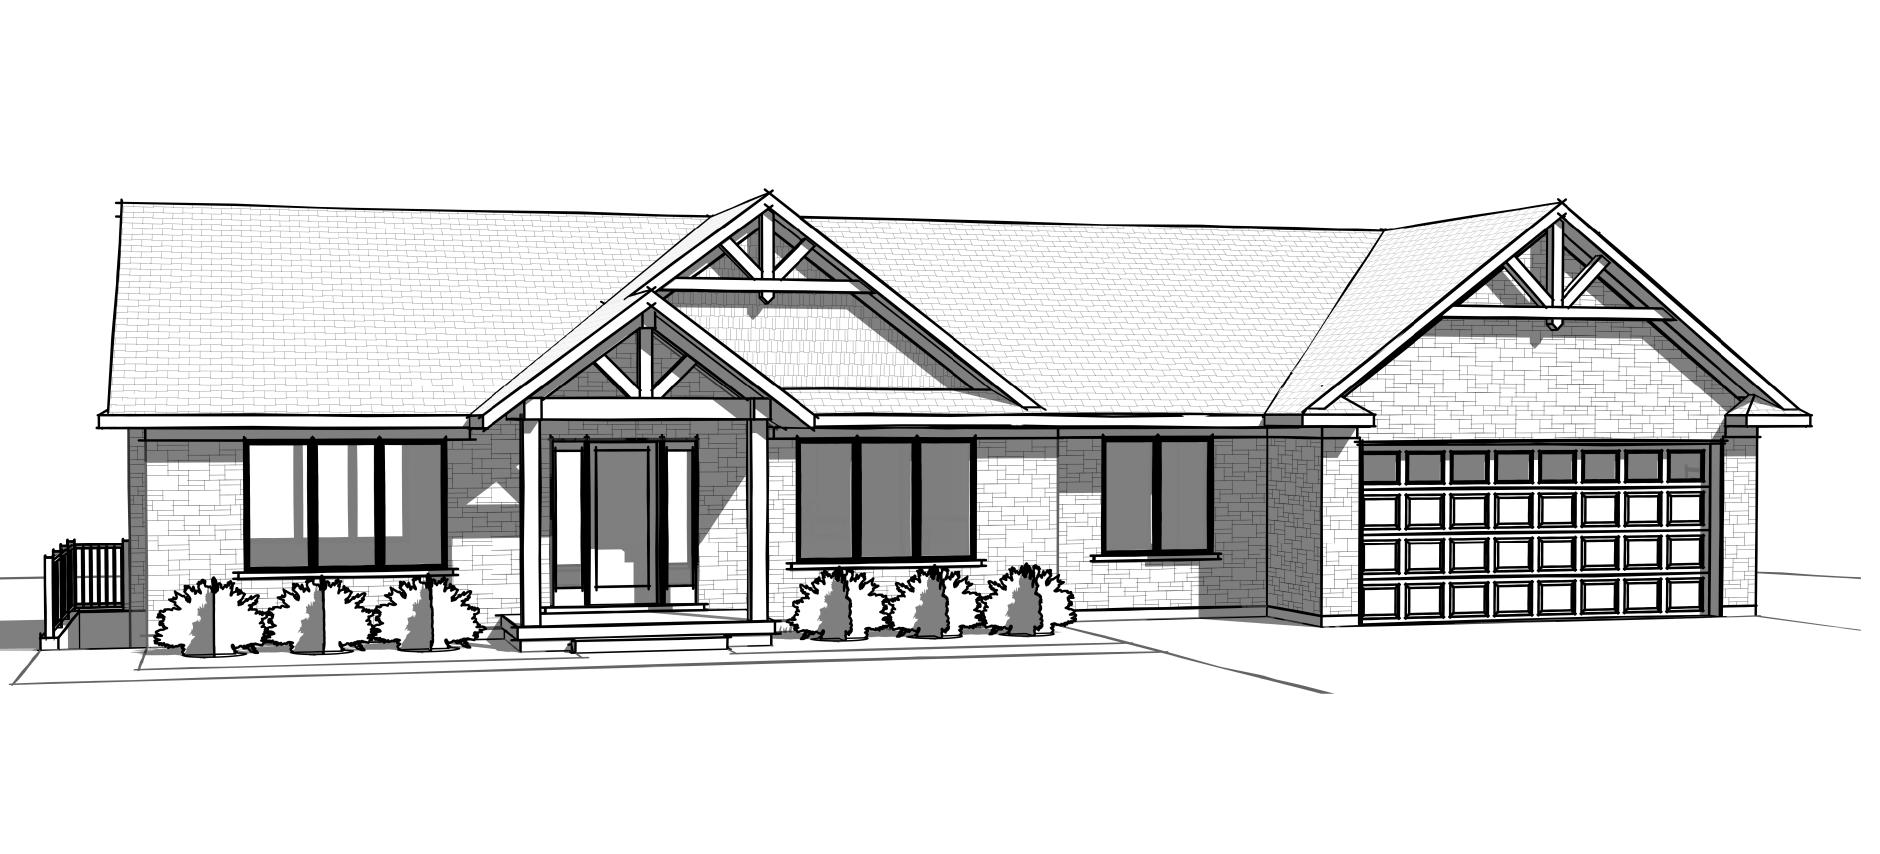

FIRM NAME: GROEN DESIGN & DRAFTING SERVICES BCIN: 43607

3D VIEW SCALE:

HOUSE ADDITION
PROJECT ADDRESS: 14 PROMENADE RD
GUELPH, ON

TAYLOR MCNABB

A0

1 FRONT ELEVATION
3/16" = 1'-0"

GENERAL NOTES:

1. ALL EXISTING DIMENSIONS TO BE CONFIRMED BY THE CONTRACTOR PRIOR TO CONSTRUCTION & PRODUCTION OF PREFABRICATED PRODUCTS SUCH AS PRE-ENGINEERED WOOD TRUSSES. THE DESIGNER MUST BE NOTIFIED OF ANY MAJOR DISCREPANCIES BEFORE WORK COMMENCES