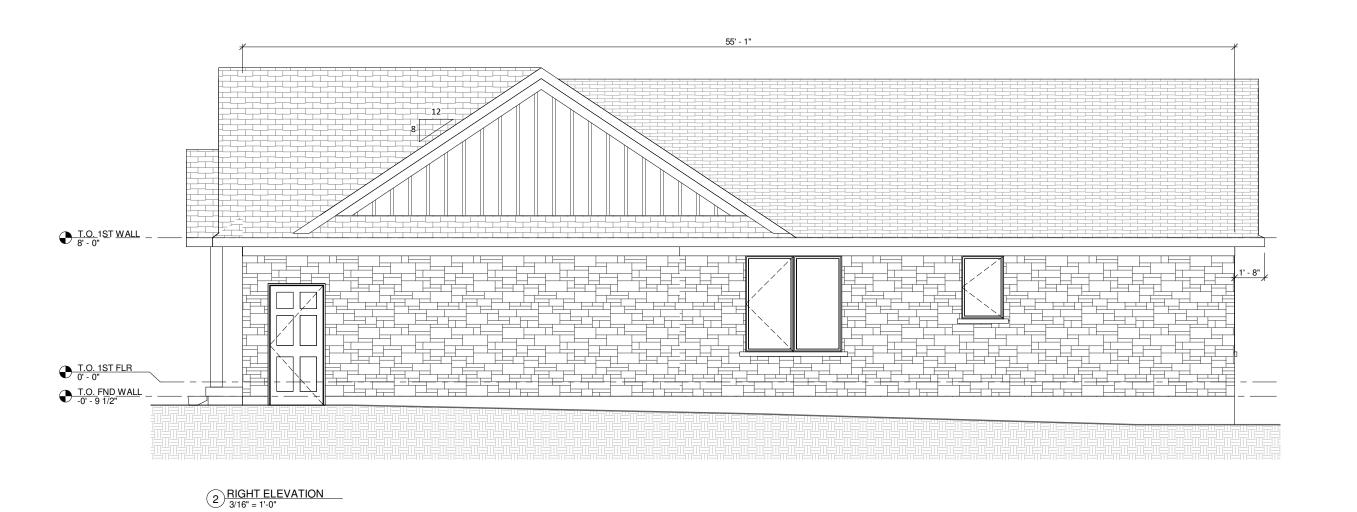

SCALE: 3/16" = 1'-0"

HOUSE ADDITION
PROJECT ADDRESS: 14 PROMENADE RD
GUELPH, ON

TAYLOR MCNABB

◆ TO INTERAL

• TO PROMILE

•

1 REAR ELEVATION
3/16" = 1'-0"

2 LEFT ELEVATION
3/16" = 1'-0"

◆ LOUSTINAL

• LOUSTINAL

• LOUSTINAL

• LOUSTINAL

• LOUSTINAL

GENERAL NOTES:

1. ALL EXISTING DIMENSIONS TO BE CONFIRMED BY THE CONTRACTOR PRIOR TO CONSTRUCTION & PRODUCTION OF PREFABRICATED PRODUCTS SUCH AS PRE-ENGINEERED WOOD TRUSSES. THE DESIGNER MUST BE NOTIFIED OF ANY MAJOR DISCREPANCIES BEFORE WORK COMMENCES