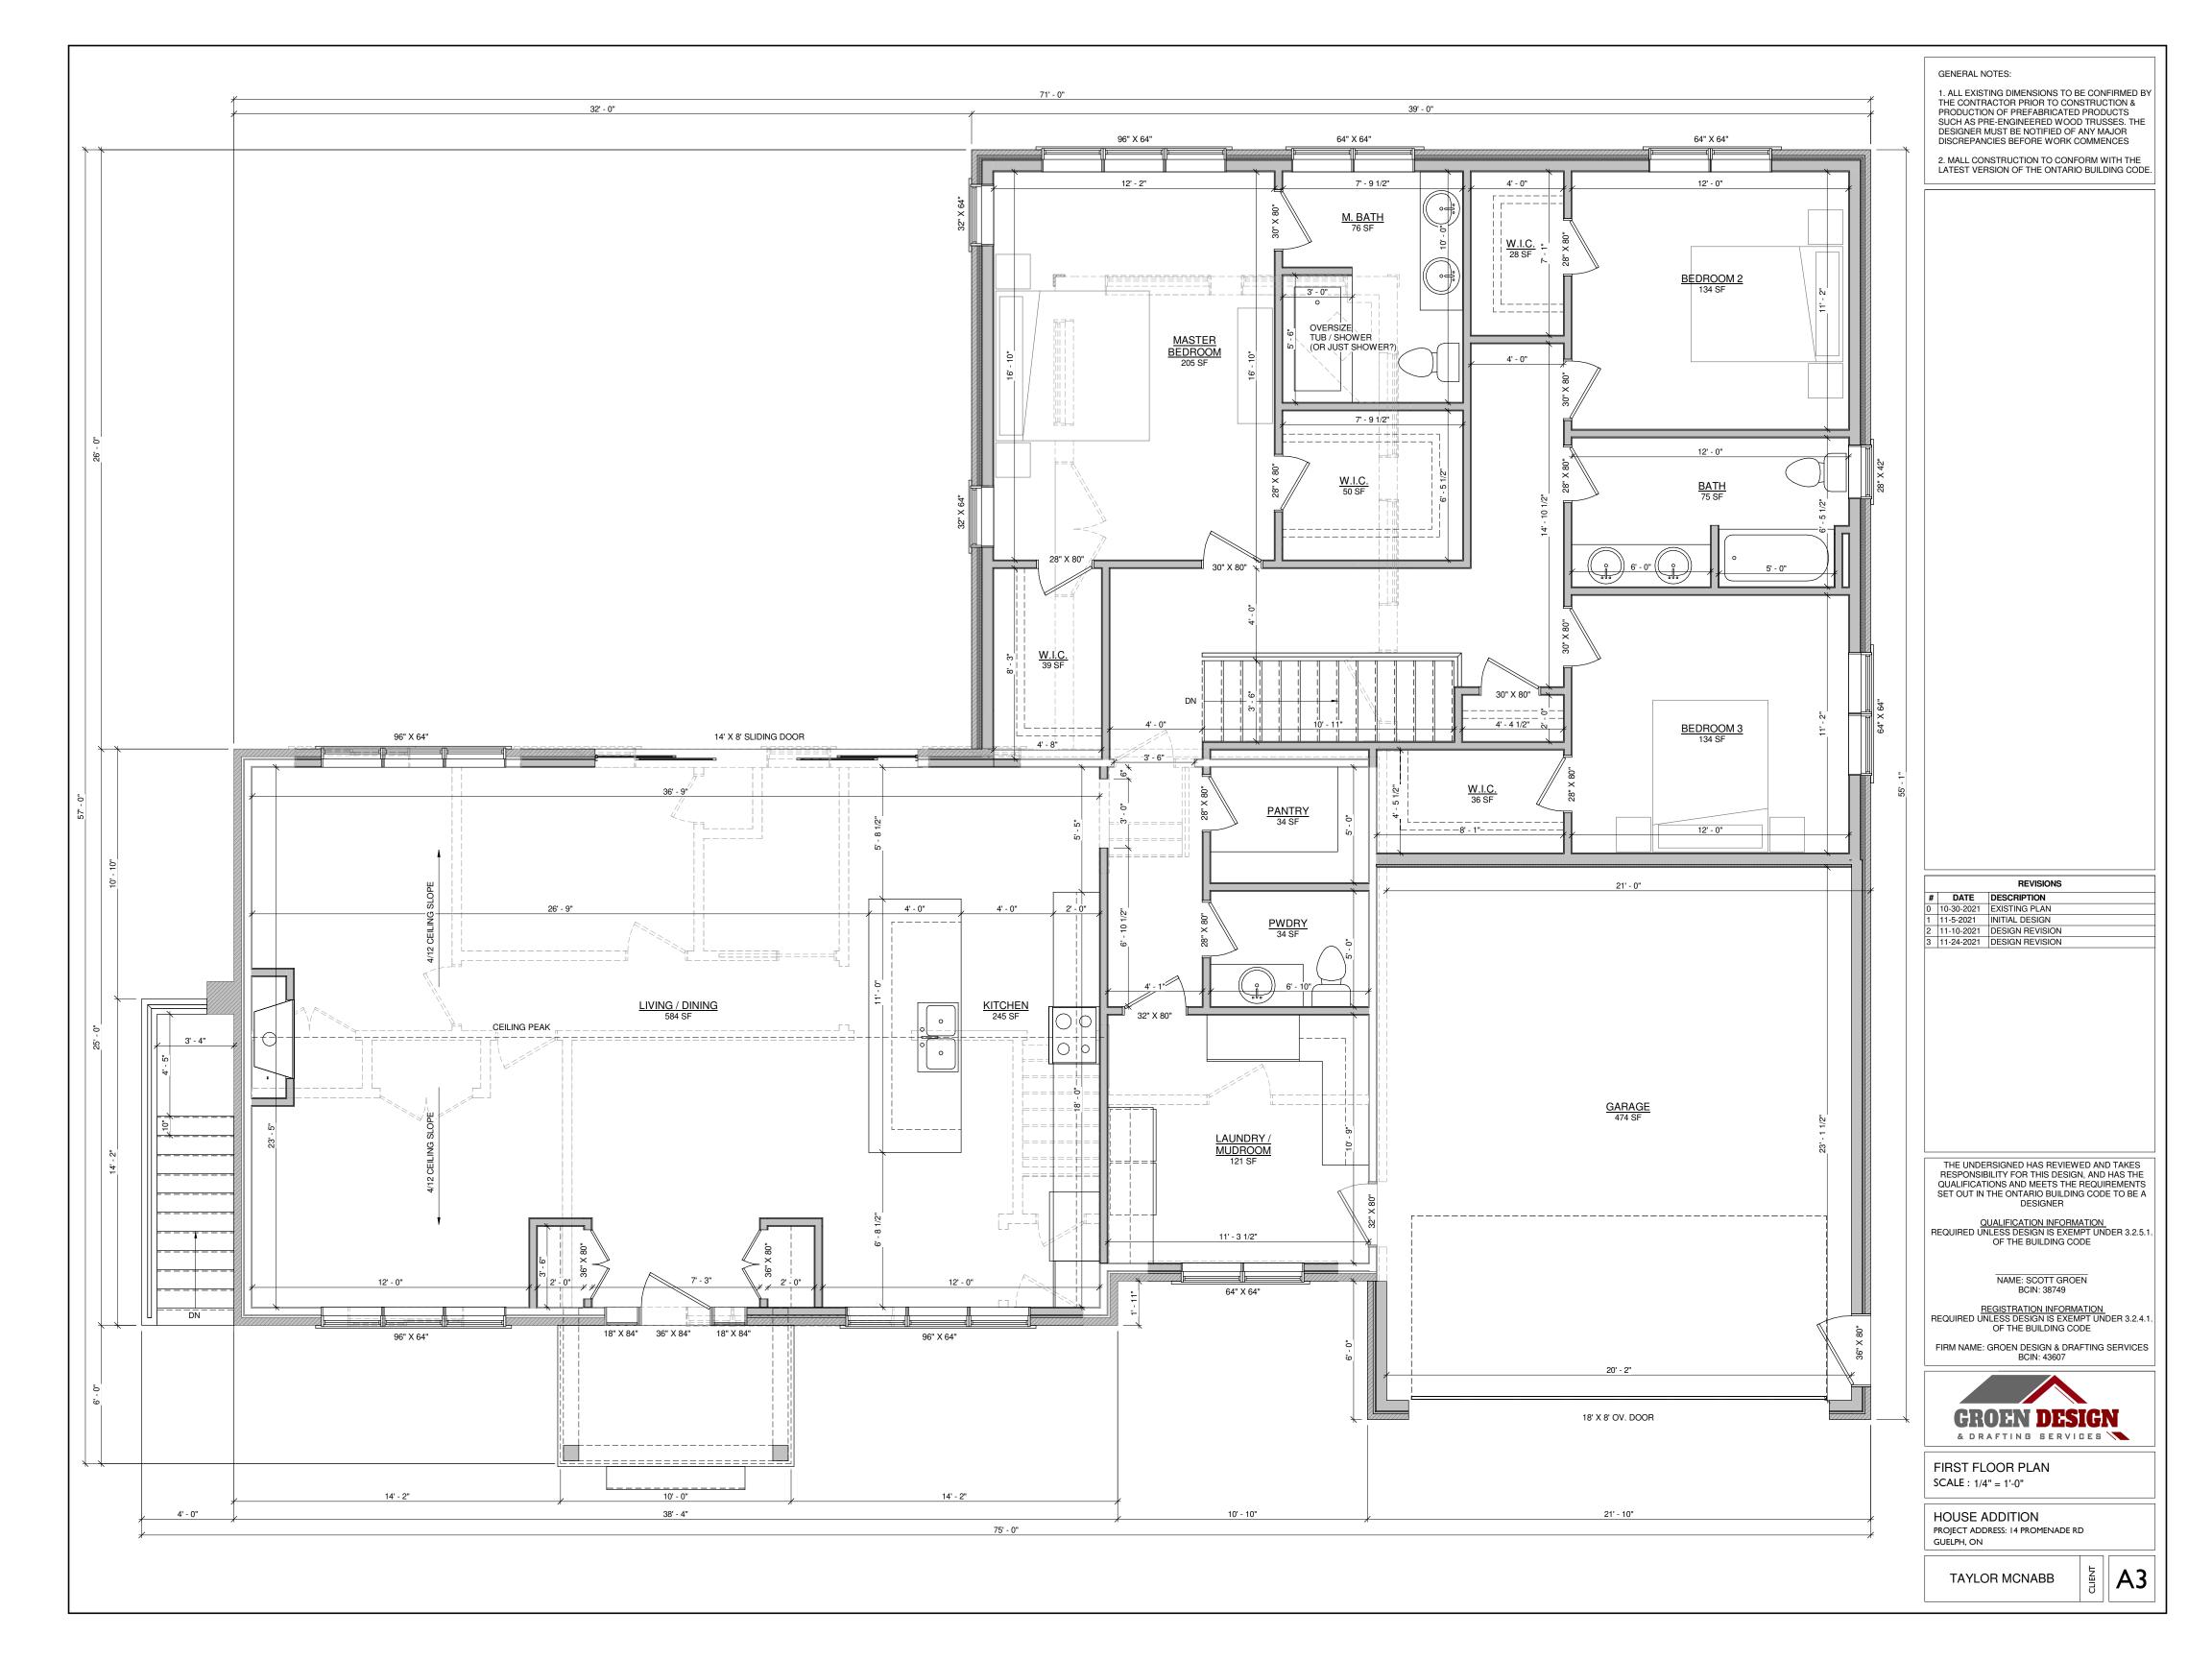

## GENERAL NOTES:

1. ALL EXISTING DIMENSIONS TO BE CONFIRMED BY THE CONTRACTOR PRIOR TO CONSTRUCTION & PRODUCTION OF PREFABRICATED PRODUCTS SUCH AS PRE-ENGINEERED WOOD TRUSSES. THE DESIGNER MUST BE NOTIFIED OF ANY MAJOR DISCREPANCIES BEFORE WORK COMMENCES

2. MALL CONSTRUCTION TO CONFORM WITH THE LATEST VERSION OF THE ONTARIO BUILDING CODE.

# DATE DESCRIPTION

1 10-30-2021 EXISTING PLAN

1 11-5-2021 INITIAL DESIGN
2 11-10-2021 DESIGN REVISION
3 11-24-2021 DESIGN REVISION

THE UNDERSIGNED HAS REVIEWED AND TAKES
RESPONSIBILITY FOR THIS DESIGN, AND HAS THE
QUALIFICATIONS AND MEETS THE REQUIREMENTS
SET OUT IN THE ONTARIO BUILDING CODE TO BE A
DESIGNER

QUALIFICATION INFORMATION
REQUIRED UNLESS DESIGN IS EXEMPT UNDER 3.2.5.1.
OF THE BUILDING CODE

NAME: SCOTT GROEN BCIN: 38749

REGISTRATION INFORMATION
REQUIRED UNLESS DESIGN IS EXEMPT UNDER 3.2.4.1.
OF THE BUILDING CODE

FIRM NAME: GROEN DESIGN & DRAFTING SERVICES BCIN: 43607

3D VIEW SCALE:

HOUSE ADDITION
PROJECT ADDRESS: 14 PROMENADE RD
GUELPH, ON

TAYLOR MCNABB

A0

1 FRONT ELEVATION
3/16" = 1'-0"

GENERAL NOTES:

1. ALL EXISTING DIMENSIONS TO BE CONFIRMED BY THE CONTRACTOR PRIOR TO CONSTRUCTION & PRODUCTION OF PREFABRICATED PRODUCTS SUCH AS PRE-ENGINEERED WOOD TRUSSES. THE DESIGNER MUST BE NOTIFIED OF ANY MAJOR DISCREPANCIES BEFORE WORK COMMENCES