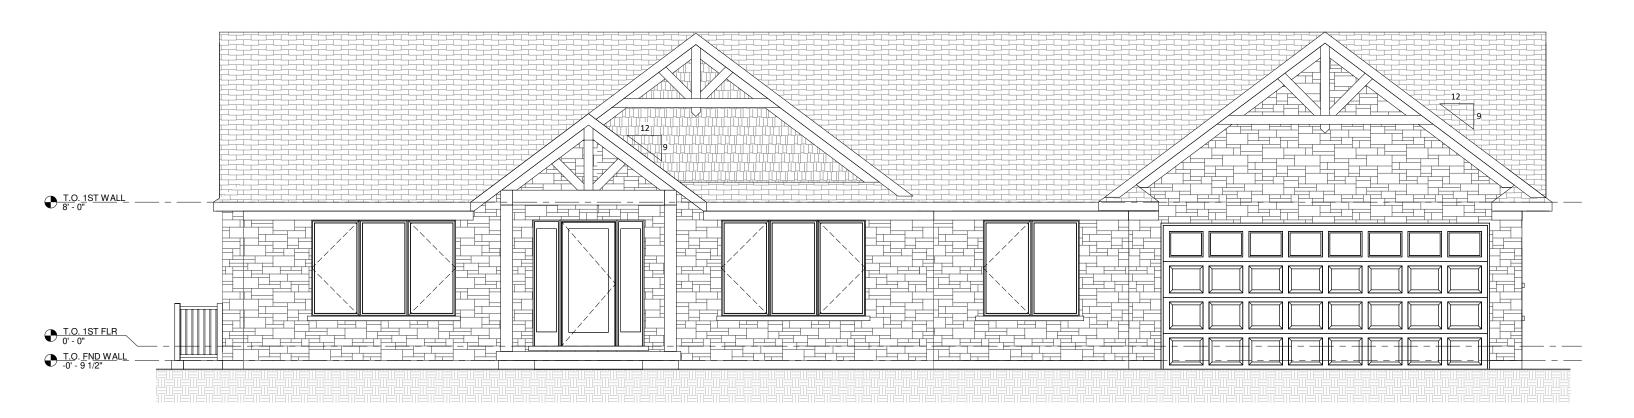

NAME: SCOTT GROEN BCIN: 38749

REGISTRATION INFORMATION
REQUIRED UNLESS DESIGN IS EXEMPT UNDER 3.2.4.1.
OF THE BUILDING CODE

FIRM NAME: GROEN DESIGN & DRAFTING SERVICES BCIN: 43607

FRONT & RIGHT ELEVATION